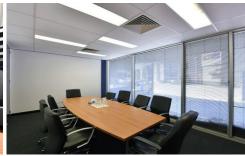

## Property features:

- + Frontage to Garden Road
- + Fully air conditioned ground floor office of 468 sqm
- + Fully air conditioned first floor office of 152 sqm
- + Board room/training rooms
- + Mixture of partitioned and open plan office space
- + Tea room facilities
- + Fully tiled terrace
- + High clearance warehouse of 516 sqm
- + 2 x container height motorised roller doors
- + 16 allocated car spaces