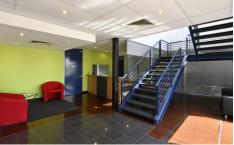

## Property features:

- + Frontage to Garden Road
- + Fully air conditioned ground floor office of 468 sqm
- + Fully air conditioned first floor office of 152 sqm
- + Board room/training rooms
- + Mixture of partitioned and open plan office space
- + Tea room facilities
- + Fully tiled terrace
- + High clearance warehouse of 516 sqm
- + 2 x container height motorised roller doors
- + 16 allocated car spaces