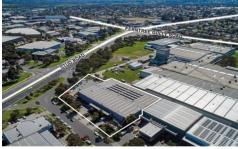

## 1 Kingston Park Court Knoxfield VIC

An outstanding opportunity to secure this superb office/warehouse facility located with exposure to Stud Road and accessible by major road networks in Melbourne's South East growth corridor.

This rare facility features:

- + Stud Road corner frontage
- + Two level offices of 600 sqm
- + High clearance warehousing of 3,500 sqm
- + Bonus mezzanine of 610 sqm
- + 9+ metre warehouse
- + Multiple roller door access with recessed loading docks and dock leveller
- + Canopy to roller doors/loading area
- + LED lighting throughout
- + 2 x 25kw solar panels

**Price** 

: Sale:Contact Agent

Agent;Lease:Contact

Building Size: 4100 sqm

: 7652 sqm

**Land Size** View

: https://www.crabtrees.com.au/sale/vic/e ast/knoxfield/commercial/industrial/5863

**Luke Pitcher** (03) 95678888