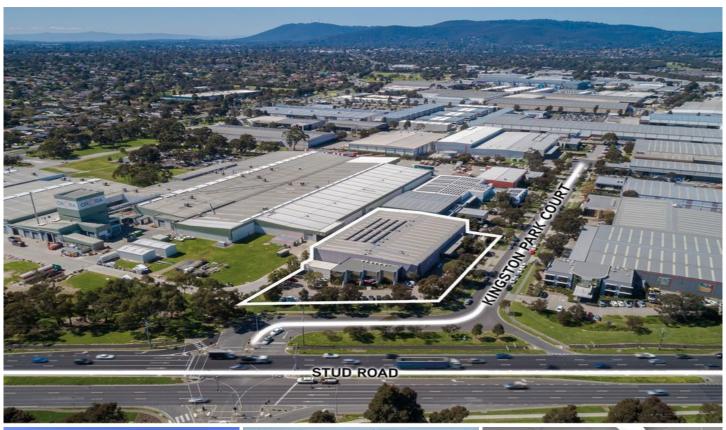

## 1 Kingston Park Court Knoxfield VIC

An outstanding opportunity to secure this superb office/warehouse facility located with exposure to Stud Road and accessible by major road networks in Melbourne's South East growth corridor.

This rare facility features:

- + Stud Road corner frontage
- + Two level offices of 600 sqm
- + High clearance warehousing of 3,500 sqm
- + Bonus mezzanine of 610 sqm
- + 9+ metre warehouse
- + Multiple roller door access with recessed loading docks and dock leveller
- + Canopy to roller doors/loading area
- + LED lighting throughout
- + 2 x 25kw solar panels

**Price** 

: Sale:Contact Agent

Agent;Lease:Contact

Building Size: 4100 sqm

: 7652 sqm

**Land Size** View

: https://www.crabtrees.com.au/sale/vic/e ast/knoxfield/commercial/industrial/5863

**Luke Pitcher** (03) 95678888