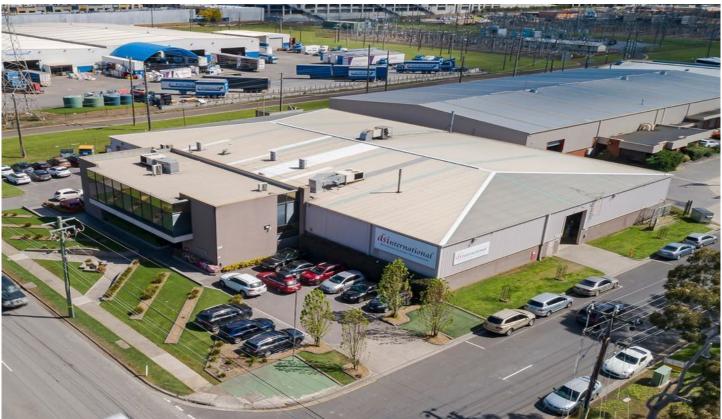

## 1661 Centre Road SPRINGVALE VIC

Crabtrees Real Estate are pleased to offer for sale by Public Auction this well presented main road office warehouse.

## Features:

- + Includes well appointed fully air conditioned 2 level offices of 676sqm\*
- + High factory warehouse of 2,028sqm\* including workshop/laboratory
- + Main road corner site of 4,010sqm\*
- + Excellent natural light
- + Two (2) motorised roller doors
- + Above average power supply
- + Gas line to building (no meter)
- + Thirty three (33) car spaces on site
- + To be sold with vacant possession