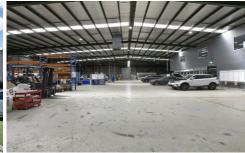

## Features:

- + Includes well appointed fully air conditioned 2 level offices of 676sqm\*
- + High factory warehouse of 2,028sqm\* including workshop/laboratory
- + Main road corner site of 4,010sqm\*
- + Excellent natural light
- + Two (2) motorised roller doors
- + Above average power supply
- + Gas line to building (no meter)
- + Thirty three (33) car spaces on site
- + To be sold with vacant possession