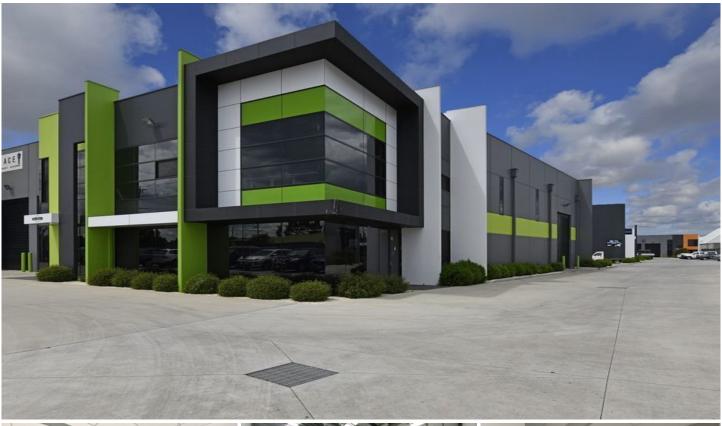

## 4/2-22 Kirkham Road West Keysborough VIC

Crabtrees Real Estate are pleased to offer for sale or lease Unit 4, 2-22 Kirkham Road West, Keysborough within the 2PLUS Business Park.

This quality office, showroom & warehouse facility of 386 sqm, only 3 years old and presenting "as new" includes frontage to Chandler Road and features:

- + First floor air-conditioned offices of 75sq m\*
- + Ground floor showroom or offices of 70sq m\*
- + Super high warehouse of 241sq m\*
- + Solar power

For full version visit the website

Type : Industrial Price : Contact Agent Building Size : 386 sqm