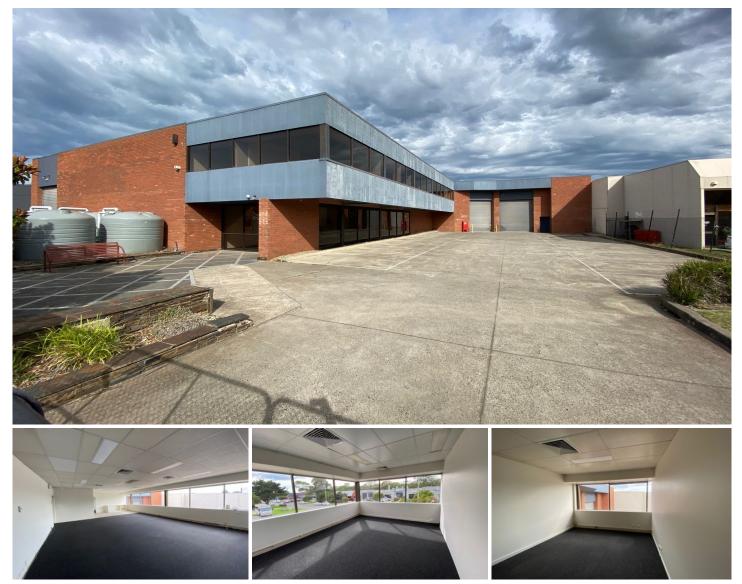

## 74-76 Industrial Drive Braeside VIC

Crabtrees Real Estate in conjunction with Changing Places are excited to present this office warehouse located in the heart of Braeside with everything you need.

Features include:

- + 1,310 sqm total building area
- + 282 sqm office area
- + Good warehouse height up to 11.8m in one section
- + 3 roller doors
- + Great on site parking
- + Amenities on both levels

+ Located only seconds to Governor Road, Boundary Road, Springvale Road and only moments to EastLink.

For further information or to arrange an inspection, please contact the exclusive conjunctional agents below.

Price : \$115,000 pa Building Size : 1310 sqm View

: https://www.crabtrees.com.au/lease/vic/ bayside/braeside/commercial/industrial/ 5863186