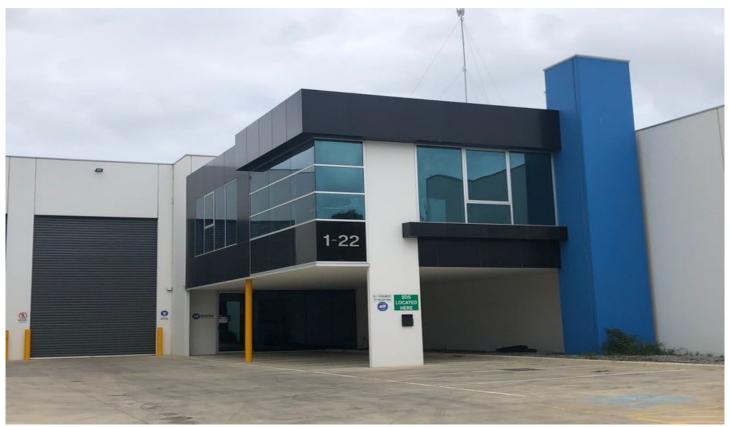

## 1/22 Canterbury Road Braeside VIC

This office warehouse located in the heart of Braeside has everything you need.

Features Include:

- + 566 sqm total building area
- + Like new
- + Secure parking
- + Security fencing
- + Container height roller door
- + High clearance warehouse
- + Only a stones throw to Governor Road, Boundary Road and Springvale Road