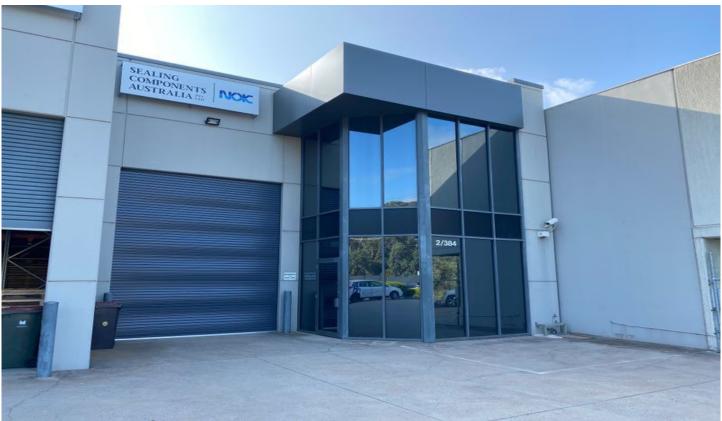

## 2/384 Huntingdale Road Oakleigh South VIC

This fantastic office warehouse presents an exceptional opportunity with it's main road exposure and proximity to amenities.

Only moments to Huntingdale Train Staiton and Shopping Strip, this property has all the boxes ticked.

## **Property Features:**

- + Excellent warehouse height
- + On site parking
- + Motorsied roller door
- + Modern first floor office with great natural light

Price : \$33,000 pa Building Size : 210 sqm

View : https://www.crabtrees.com.au/lease/vic/ south-east/oakleigh-south/commercial/in