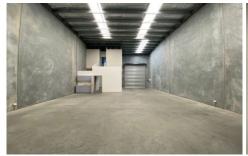

## **Property Features:**

- + Excellent warehouse height
- + On site parking
- + Motorsied roller door
- + Modern first floor office with great natural light

Price : \$33,000 pa Building Size : 210 sqm

View : https://www.crabtrees.com.au/lease/vic/ south-east/oakleigh-south/commercial/in