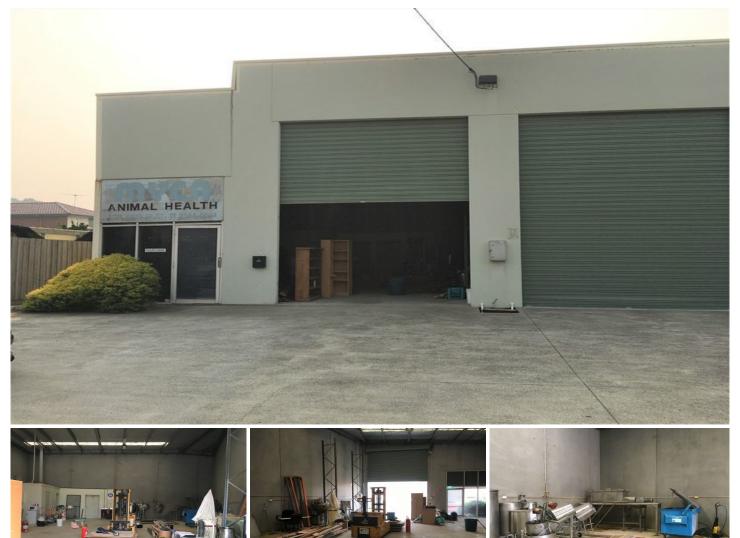

## 1/28 Audsley Street Clayton VIC

Prime location in Clayton's industrial area, located just off Centre Road close to all public transport, and local shopping amenities.

**Property Features:** 

- + One of two on the block
- + Clear span warehouse
- + Container height roller door
- + 6m\* internal clearance
- + Toilet amenities
- + Onsite car parking