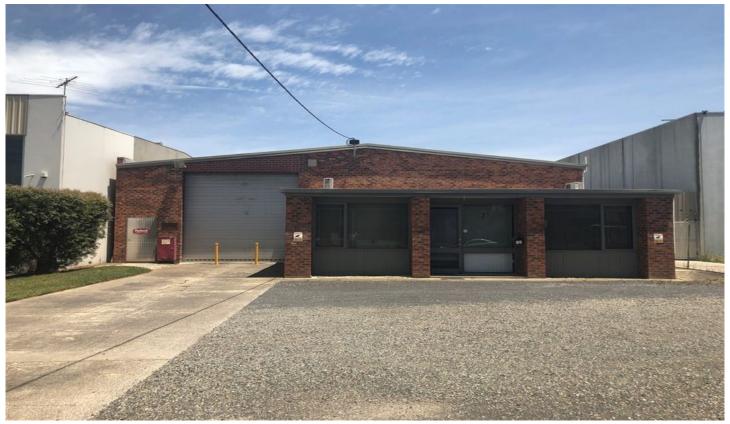

## 2 Downard Street Braeside VIC

Office warehouse only moments from Boundary Road and Lower Dandenong Road and within minutes to shopping amenities and public transport.

## **Property Features:**

- + A/C carpeted office space
- + Front, side and rear storage space
- + Container height roller door
- + Clear span open warehouse
- + 3 Phase power
- + Good natural light
- + Kitchenette and toilet amenities
- + Onsite car parking