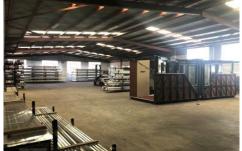

## **Property Features:**

- + A/C carpeted office space
- + Front, side and rear storage space
- + Container height roller door
- + Clear span open warehouse
- + 3 Phase power
- + Good natural light
- + Kitchenette and toilet amenities
- + Onsite car parking