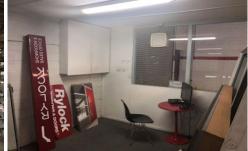

## **Property Features:**

- + A/C carpeted office space
- + Front, side and rear storage space
- + Container height roller door
- + Clear span open warehouse
- + 3 Phase power
- + Good natural light
- + Kitchenette and toilet amenities
- + Onsite car parking