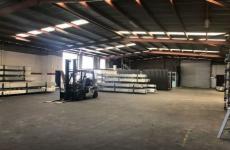

## **Property Features:**

- + A/C carpeted office space
- + Front, side and rear storage space
- + Container height roller door
- + Clear span open warehouse
- + 3 Phase power
- + Good natural light
- + Kitchenette and toilet amenities
- + Onsite car parking