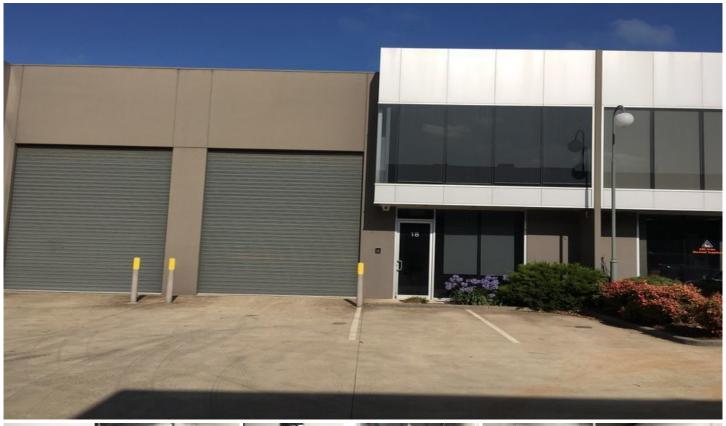

## 18/820 Princes Highway Springvale VIC

This office warehouse is located off Princes Highway approximately 3 minutes drive from EastLink and Monash Freeway.

## **Property Features:**

- + Excellent warehouse height (7.7m)
- + Great natural light
- + Bright and clean offices
- + Container height motorized roller door
- + On-site car parking
- + Bathroom and kitchenette amenities