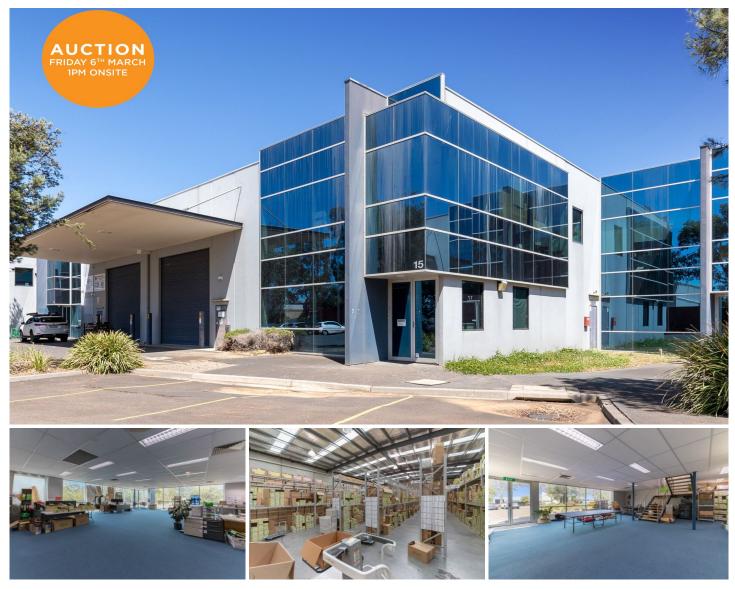

## **15 Garden Boulevard DINGLEY VILLAGE VIC**

Crabtrees Real Estate are pleased to offer for sale by Public Auction this securely leased industrial investment.

Prominently positioned within the Redwood Garden Estate, located conveniently just off Lower Dandenong Road and Boundary Road, within moments to the Moorabbin Airport precinct that includes Costco & DFO.

Lease Details:

+ Leased until August 2021 with one (1) further term of four (4) years

- + Returning \$80,628.36 per annum plus GST & Outgoings
- + Annual 3% increases

Price

: CONTACT AGENT Building Size : 950 sqm