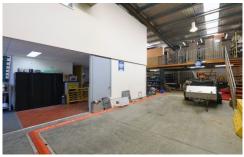

## Features:

- + Total building area of 226sqm approx.
- + First floor office of 96sqm
- + Kitchen facilities
- + Male & female amenities
- + Container height roller door
- + Bonus mezzanine of 80sqm

Price : Contact Agent