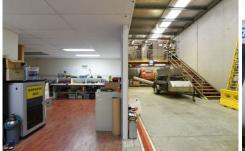

## Features:

- + Total building area of 226sqm approx.
- + First floor office of 96sqm
- + Kitchen facilities
- + Male & female amenities
- + Container height roller door
- + Bonus mezzanine of 80sqm

Price : Contact Agent