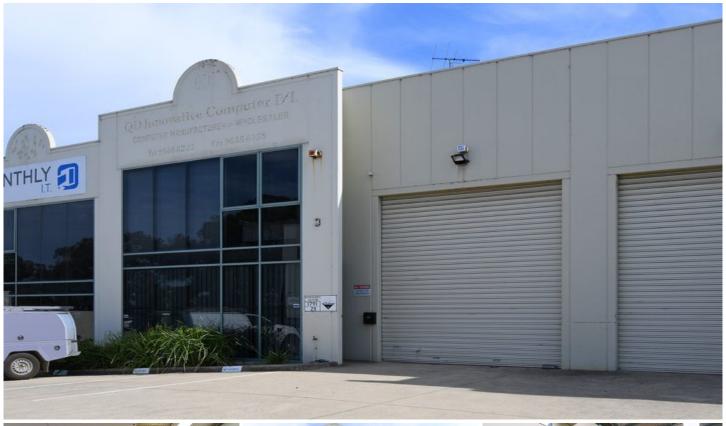

## 3/54 Howleys Road Notting Hill VIC

OCCUPY or INVEST!

Highly sought after office warehouse in tightly held location.

Situated with immediate access to Ferntree Gully Road, close to Monash Freeway, Blackburn Road and tucked in behind Monash University.

## Features:

- + Total building area of 226sqm approx.
- + First floor office of 96sqm
- + Kitchen facilities
- + Male & female amenities
- + Container height roller door
- + Bonus mezzanine of 80sqm

Price : Contact Agent