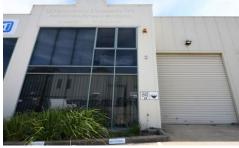

## 3/54 Howleys Road Notting Hill VIC

OCCUPY or INVEST!

Highly sought after office warehouse in tightly held location.

Situated with immediate access to Ferntree Gully Road, close to Monash Freeway, Blackburn Road and tucked in behind Monash University.

## Features:

- + Total building area of 226sqm approx.
- + First floor office of 96sqm
- + Kitchen facilities
- + Male & female amenities
- + Container height roller door
- + Bonus mezzanine of 80sqm

Price : Contact Agent