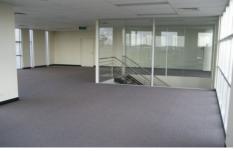

## 12 Yazaki Way CARRUM DOWNS VIC

Good as new office/warehouse in ever growing Carrum Downs Industrial Precinct.

Centrally located opposite Masters Hardware:

Premises includes:

- + 119sqm ground floor offices
- + 119 sqm 1st floor offices
- + 1,415sqm clear span warehouse
- + Great internal height
- + Security fencing
- + 2 RSD's with dual crossover
- + Gas on-site