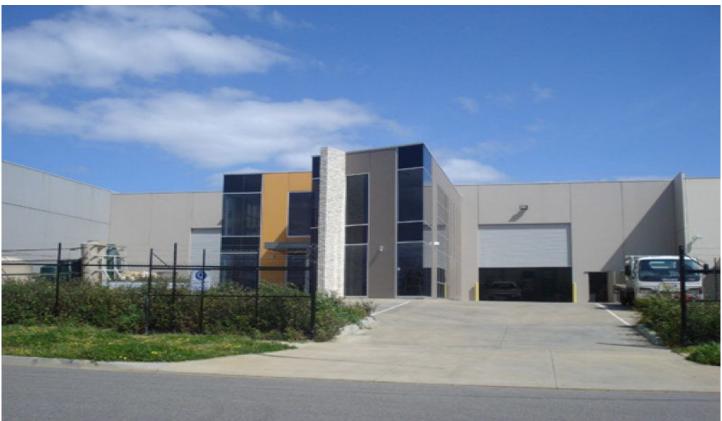

## 12 Yazaki Way CARRUM DOWNS VIC

Good as new office/warehouse in ever growing Carrum Downs Industrial Precinct.

Centrally located opposite Masters Hardware:

Premises includes:

- + 119sqm ground floor offices
- + 119 sqm 1st floor offices
- + 1,415sqm clear span warehouse
- + Great internal height
- + Security fencing
- + 2 RSD's with dual crossover
- + Gas on-site