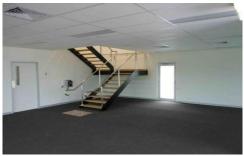

## 87-91 Arkwright Drive DANDENONG SOUTH VIC

Crabtrees Real Estate are excited to present this high Quality Office Warehouse right on Eastlink

Features Include:

- + 2600sqm total building area
- + Includes 303sqm total office
- + 39 on site car spaces
- + Multiple Roller doors
- + Male and female amenities with showers
- + Only moments to Eastlink
- + Call today!