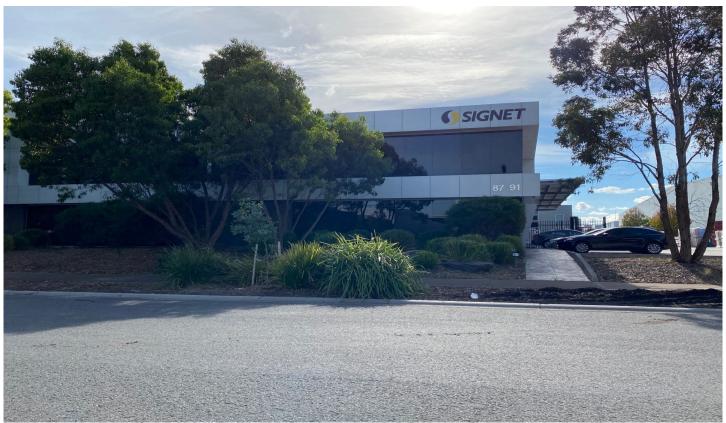

## 87-91 Arkwright Drive DANDENONG SOUTH VIC

Crabtrees Real Estate are excited to present this high Quality Office Warehouse right on Eastlink

Features Include:

- + 2600sqm total building area
- + Includes 303sqm total office
- + 39 on site car spaces
- + Multiple Roller doors
- + Male and female amenities with showers
- + Only moments to Eastlink
- + Call today!