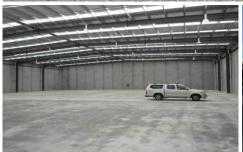

## 87-91 Arkwright Drive DANDENONG SOUTH VIC

Crabtrees Real Estate are excited to present this high Quality Office Warehouse right on Eastlink

Features Include:

- + 2600sqm total building area
- + Includes 303sqm total office
- + 39 on site car spaces
- + Multiple Roller doors
- + Male and female amenities with showers
- + Only moments to Eastlink
- + Call today!