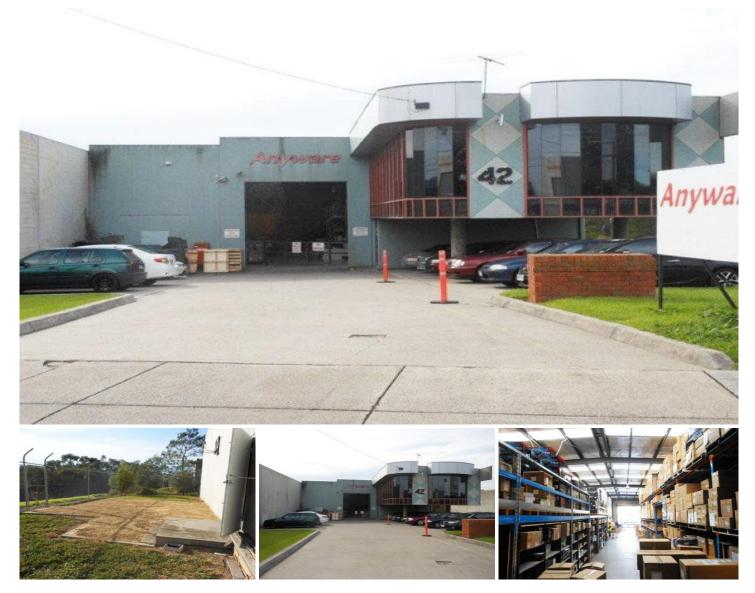

## 42 Henderson Road ROWVILLE VIC

Office Warehouse facility close to Stud Road, Monash Freeway & Eastlink. Features:

- + 927sqm Total
- + Includes two level offices of 297sqm
- + Clearspan warehouse with good natural light
- + Well appointed partitiond offices
- + Boardroom
- + Good truck/container access
- + 14 on site car spaces
- + Rear courtyard

For further details and inspections contact:

Luke Pitcher - 0417 055 578 Grant Tishler - 0417 552 919 Price: annualBuilding Size: 927 sqmLand Size: 1422 sqnView: https://ww

: 927 sqm : 1422 sqm

: https://www.crabtrees.com.au/lease/vic/ east/rowville/commercial/industrial/5863 236