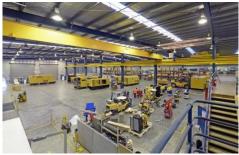

## **Property Features:**

- + 10 Tonne crane & 16 Tonne crane with 6.2m hook height
- + Architecturally designed two level office of 601sqm comprising fitted boardroom, open plan and private office spaces
- + Warehouse office and amenities of 392sqm
- + High clearance warehousing of 2524sqm with height from 7.5m - 8.5m
- + 5 x container height roller doors
- + Covered workshop area with mezzanine
- + Provision for wash bay with triple interceptor
- + 400 amps with 3 phase power outlets throughout
- + Alarmed and swipe card access throughout
- + Excellent staff amenity and ample onsite parking