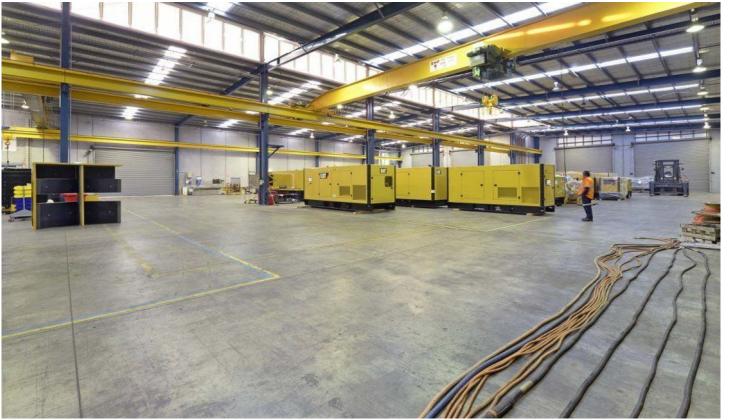

## **Property Features:**

- + 10 Tonne crane & 16 Tonne crane with 6.2m hook height
- + Architecturally designed two level office of 601sqm comprising fitted boardroom, open plan and private office spaces
- + Warehouse office and amenities of 392sqm
- + High clearance warehousing of 2524sqm with height from 7.5m - 8.5m
- + 5 x container height roller doors
- + Covered workshop area with mezzanine
- + Provision for wash bay with triple interceptor
- + 400 amps with 3 phase power outlets throughout
- + Alarmed and swipe card access throughout
- + Excellent staff amenity and ample onsite parking