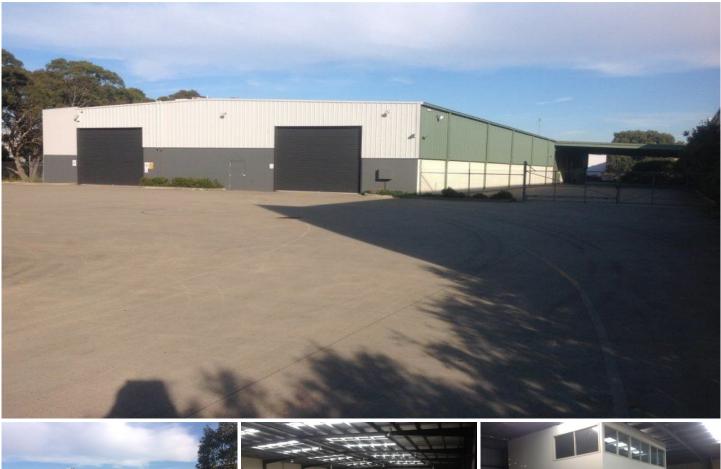

## **31A Princes Highway DANDENONG SOUTH VIC**

A rare opportunity exists to rent short term. With excellent exposure on Princes Hwy and Eastlink.

Features Include:

+ 1890sqm flexible warehouse on a superb 4500sqm allotment

+ Added bonus of a large 447sqm canopy

+ Warehouse features excellent height and drive through capability

+ 5 x container height roller shutter doors

+ Total site is fully concreted with large front apron and direct access to undercover canopy