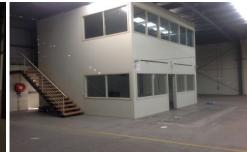

## **31A Princes Highway DANDENONG SOUTH VIC**

A rare opportunity exists to rent short term. With excellent exposure on Princes Hwy and Eastlink.

Features Include:

+ 1890sqm flexible warehouse on a superb 4500sqm allotment

+ Added bonus of a large 447sqm canopy

+ Warehouse features excellent height and drive through capability

+ 5 x container height roller shutter doors

+ Total site is fully concreted with large front apron and direct access to undercover canopy