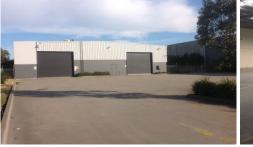

## **31A Princes Highway DANDENONG SOUTH VIC**

A rare opportunity exists to rent short term. With excellent exposure on Princes Hwy and Eastlink.

Features Include:

+ 1890sqm flexible warehouse on a superb 4500sqm allotment

+ Added bonus of a large 447sqm canopy

+ Warehouse features excellent height and drive through capability

+ 5 x container height roller shutter doors

+ Total site is fully concreted with large front apron and direct access to undercover canopy