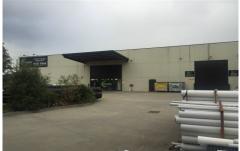

## Features Include:

- + 1391sqm total building area
- + Partitioned offices
- + Two container height roller shutter doors
- + Great on site parking
- + Side yard/storage area
- + Good internal clearance
- + Large power supply
- + Huge amounts of passing traffic
- + Only moments to the Monash Freeway