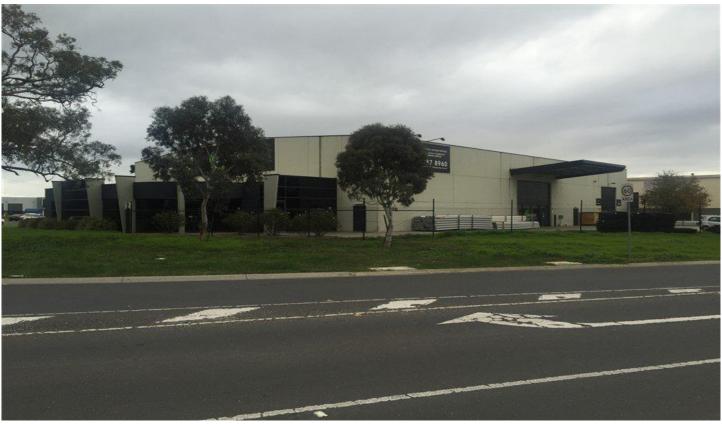

## 60-68 Gaine Road DANDENONG VIC

Located on on the Corner of Gaine Road and Abbotts Road Dandenong this office warehouse has the lot

## Features Include:

- + 1391sqm total building area
- + Partitioned offices
- + Two container height roller shutter doors
- + Great on site parking
- + Side yard/storage area
- + Good internal clearance
- + Large power supply
- + Huge amounts of passing traffic
- + Only moments to the Monash Freeway