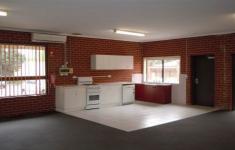

## Suite 1/90-92 Victor Crescent NARRE WARREN VIC

Great opportunity to grab this ground floor office in busy Victor Crescent.

Well presented office/showroom/medical premises that ticks all the boxes.

- + Flexible open plan space
- + New carpet
- + Full kitchen
- + Air-conditioned
- + Includes own amenities & shower
- + 10 on-site car spaces
- + Signage opportunity to Victor Crescent

## 10

Price : annual Building Size : 195 sqm

View: https://www.crabtrees.com.au/lease/vic/

south-east/narre-warren/commercial/offi

ces/5863279