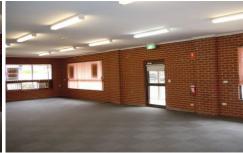

## Suite 1/90-92 Victor Crescent NARRE WARREN VIC

Great opportunity to grab this ground floor office in busy Victor Crescent.

Well presented office/showroom/medical premises that ticks all the boxes.

- + Flexible open plan space
- + New carpet
- + Full kitchen
- + Air-conditioned
- + Includes own amenities & shower
- + 10 on-site car spaces
- + Signage opportunity to Victor Crescent

## 10

Price : annual Building Size : 195 sqm

View: https://www.crabtrees.com.au/lease/vic/

south-east/narre-warren/commercial/offi

ces/5863279