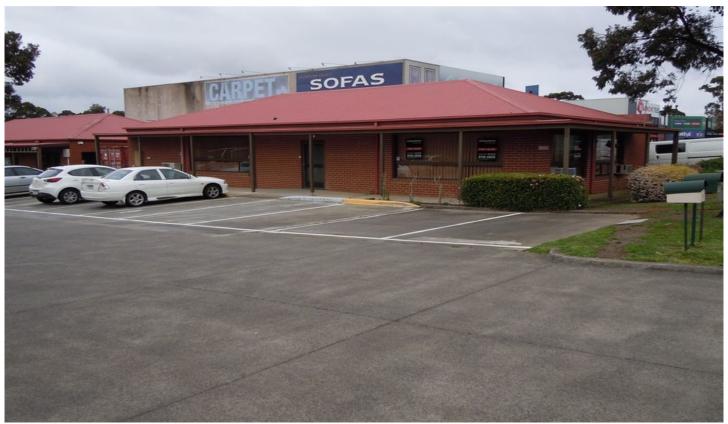

## Suite 1/90-92 Victor Crescent NARRE WARREN VIC

Great opportunity to grab this ground floor office in busy Victor Crescent.

Well presented office/showroom/medical premises that ticks all the boxes.

- + Flexible open plan space
- + New carpet
- + Full kitchen
- + Air-conditioned
- + Includes own amenities & shower
- + 10 on-site car spaces
- + Signage opportunity to Victor Crescent

## 10

Price : annual Building Size : 195 sqm

View: https://www.crabtrees.com.au/lease/vic/

south-east/narre-warren/commercial/offi

ces/5863279