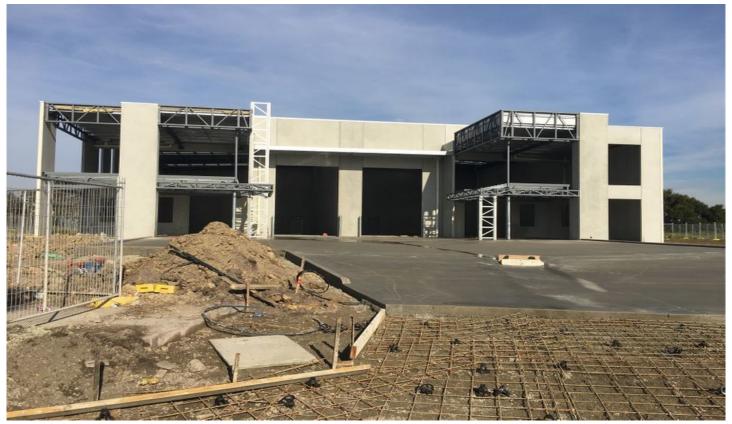

## 114 Assembly Drive DANDENONG SOUTH VIC

Located in Estate One offering immediate access to major arterials including Princes Highway, South Gippsland Freeway and the Monash Freeway.

Features include:

- + Quality Office 172sqm
- + Warehouse 287sqm
- + Total 459sqm
- + High Clearance Warehouse of 9 metres
- + Rear Yard
- + Ready to occupy in Mid 2018