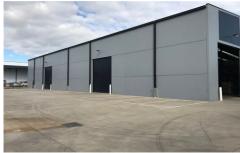

## 59-65 Gaine Road DANDENONG VIC

Put your business in the heart of Dandenong with massive corner exposure!

\*\*\*Short Term warehouse spaces available starting from 800sqm\*\*\*

Features include:

- + 2798sqm total building area
- + 398sqm total office area
- + Bonus 864sqm of secure yard area
- + Fantastic height
- + 3 Container height roller doors
- + Ample on site parking
- + Male and female amenities on both levels
- + Inspections will impress
- + Flexible lease terms available