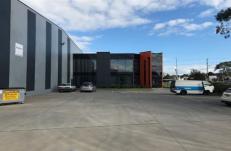

## 59-65 Gaine Road DANDENONG VIC

Put your business in the heart of Dandenong with massive corner exposure!

\*\*\*Short Term warehouse spaces available starting from 800sqm\*\*\*

Features include:

- + 2798sqm total building area
- + 398sqm total office area
- + Bonus 864sqm of secure yard area
- + Fantastic height
- + 3 Container height roller doors
- + Ample on site parking
- + Male and female amenities on both levels
- + Inspections will impress
- + Flexible lease terms available