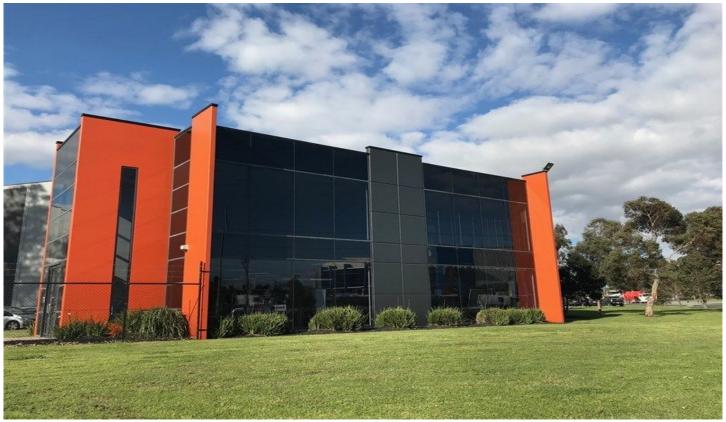

## 59-65 Gaine Road DANDENONG VIC

Put your business in the heart of Dandenong with massive corner exposure!

\*\*\*Short Term warehouse spaces available starting from 800sqm\*\*\*

Features include:

- + 2798sqm total building area
- + 398sqm total office area
- + Bonus 864sqm of secure yard area
- + Fantastic height
- + 3 Container height roller doors
- + Ample on site parking
- + Male and female amenities on both levels
- + Inspections will impress
- + Flexible lease terms available