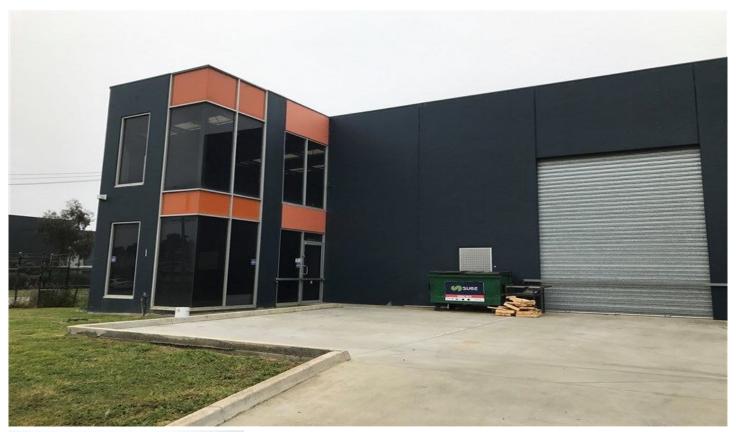

## 1/88 Brunel Road SEAFORD VIC

Located only minutes from EastLink and Peninsula Link on ramps, with street frontage on Brunel Road, this near new office warehouse would suit multiple uses.

Features include:

- + Small 2 man office
- + Container high electric roller door
- + Clear span warehouse
- + 3 phase power
- + Male and female amenities
- + 3 onsite car spaces
- + Front fence with gate

Contact agent to arrange an inspection today!