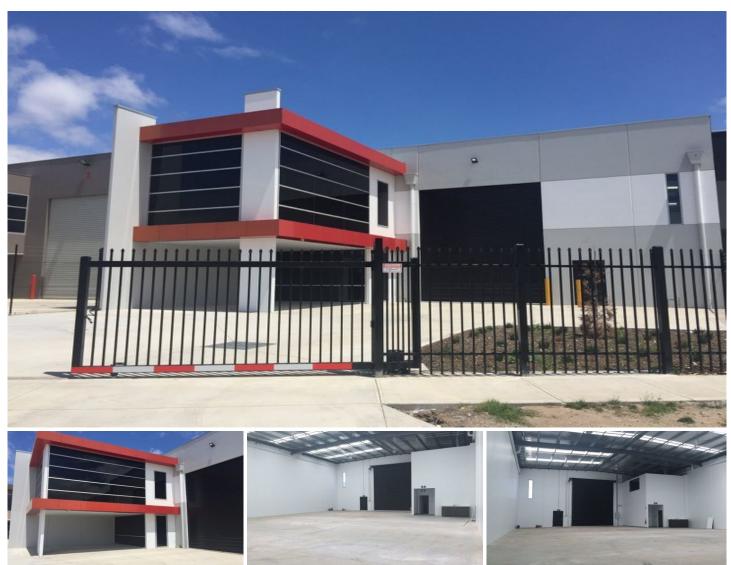

## 129A Atlantic Drive KEYSBOROUGH VIC

129A Atlantic Drive Keysborough is in a prime position in The Key subdivision Keysborough with immediate access to EastLink and Greens Road.

In as new condition this two year old premises office warehouse is an impressive inspection.

## Featuring:

- + 74sqm of first floor air conditioned office
- + 420sqm of high clearance (7m) warehouse
- + Direct street access to roller shutter door
- + 8 car spaces
- + Automatic security gates
- + Great access to EastLink and Greens Road