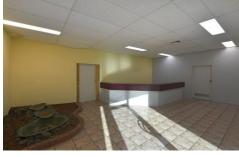

## Features Include:

- + 1900sqm total building area
- + Includes 140sqm total office area
- + 2 Container height roller doors
- + Seconds to CBD Springvale
- + Good internal clearance
- + Walking distance to the station