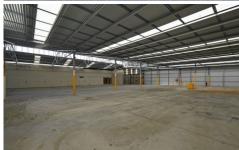

## Features Include:

- + 1900sqm total building area
- + Includes 140sqm total office area
- + 2 Container height roller doors
- + Seconds to CBD Springvale
- + Good internal clearance
- + Walking distance to the station

Price : annual
Building Size : 1900 sqm
Land Size : 2260 sqm
View : https://ww

View : https://www.crabtrees.com.au/lease/vic/

south-east/springvale/commercial/office

s/5863307

Crabtrees Real Estate is built on history, reputation and expertise.