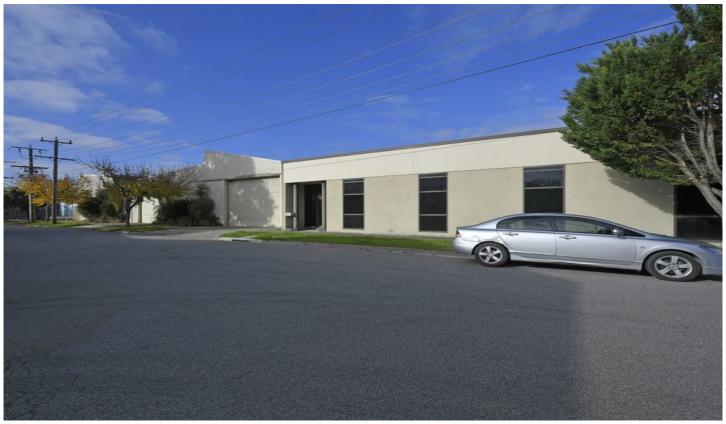

## 12-18 Lascelles Street SPRINGVALE VIC

Located in the center of Springvale sits this Office Warehouse with everything you need!

## Features Include:

- + 1900sqm total building area
- + Includes 140sqm total office area
- + 2 Container height roller doors
- + Seconds to CBD Springvale
- + Good internal clearance
- + Walking distance to the station

Price : annual
Building Size : 1900 sqm
Land Size : 2260 sqm
View : https://ww

View : https://www.crabtrees.com.au/lease/vic/

south-east/springvale/commercial/office

s/5863307

Crabtrees Real Estate is built on history, reputation and expertise.