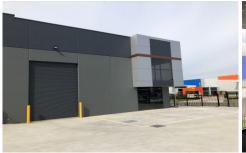

## 8/138 Indian Drive KEYSBOROUGH VIC

Adjacent to Eastlink and Greens road, at the heart of a rapidly growing Keysborough

Crabtrees Real Estate are excited to offer for lease this new high quality office warehouse

## Features Include:

- + 260sqm total building area
- + Includes 50sqm of first floor office
- + Functional floor plan with top quality fittings
- + High bright clear span warehouse
- + Ample on site parking
- + Security fences and gates
- + Only seconds to Eastlink