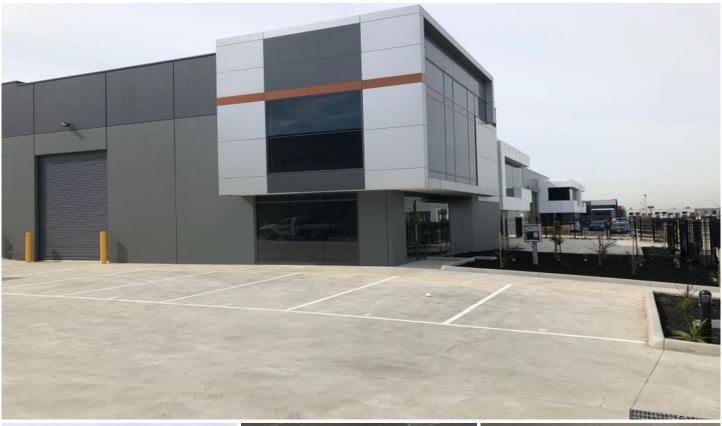

## 8/138 Indian Drive KEYSBOROUGH VIC

Adjacent to Eastlink and Greens road, at the heart of a rapidly growing Keysborough

Crabtrees Real Estate are excited to offer for lease this new high quality office warehouse

## Features Include:

- + 260sqm total building area
- + Includes 50sqm of first floor office
- + Functional floor plan with top quality fittings
- + High bright clear span warehouse
- + Ample on site parking
- + Security fences and gates
- + Only seconds to Eastlink