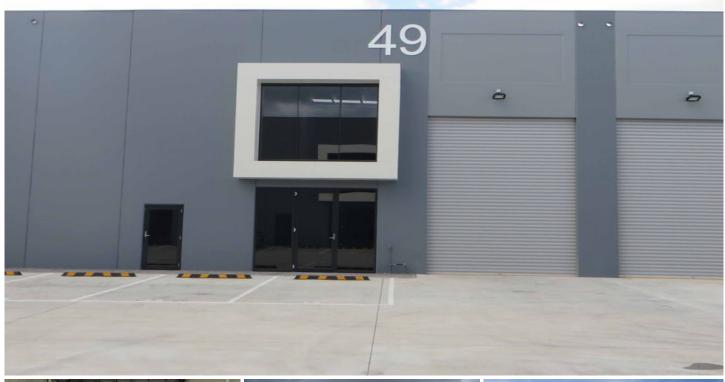

## 49/1470 Ferntree Gully Road KNOXFIELD VIC

Located within the prestigious Industria Knoxfield development, and surrounded by big names including, Bunnings, a new Home Consortium and McDonalds to name a few, this exceptional warehouse features the following;

- + 161sqm of high clearance warehouse
- + Accessible via a motorised container height roller door
- + Feature glazed facade with pedestrian entry
- + Quality amenities including disabled unisex bathroom facility and kitchenette with stone bench tops
- + 2 allocated car spaces