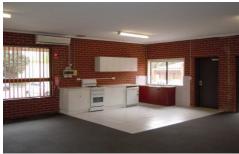

## Suite 1/90-92 Victor Crescent NARRE WARREN VIC

Great opportunity to grab this ground floor office in busy Victor Crescent.

Well presented office/showroom/medical premises that ticks all the boxes.

- + Flexible open plan space
- + New carpet
- + Full kitchen
- + Air-conditioned
- + Includes own amenities & shower
- + 10 on-site car spaces
- + Signage opportunity to Victor Crescent