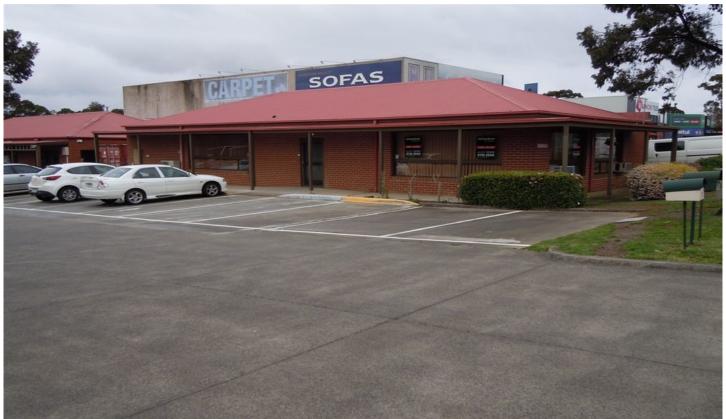

## Suite 1/90-92 Victor Crescent NARRE WARREN VIC

Great opportunity to grab this ground floor office in busy Victor Crescent.

Well presented office/showroom/medical premises that ticks all the boxes.

- + Flexible open plan space
- + New carpet
- + Full kitchen
- + Air-conditioned
- + Includes own amenities & shower
- + 10 on-site car spaces
- + Signage opportunity to Victor Crescent