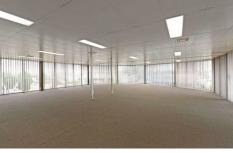

- + Includes first floor carpeted and air conditioned office of 200sqm
- + Great onsite parking and truck access
- + Good warehouse height with excellent natural light
- + Container height roller door
- + Well appointed staff amenity on both floors