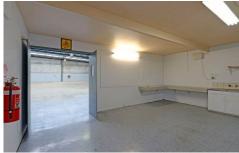

- + Includes first floor carpeted and air conditioned office of 200sqm
- + Great onsite parking and truck access
- + Good warehouse height with excellent natural light
- + Container height roller door
- + Well appointed staff amenity on both floors