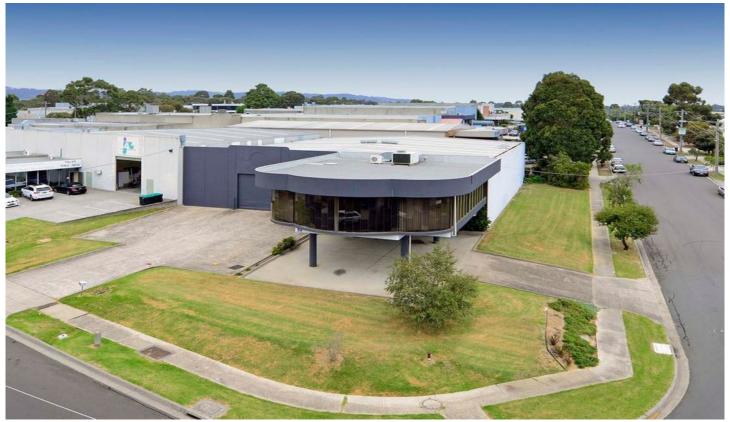

## 51 Henderson Road ROWVILLE VIC

Strategically located on the corner of Henderson Road and Laser Drive with only a short distance to Kelletts Road, Ferntree Gully Road, Wellington Road and EastLink.

Features:

Price : annual
Building Size : 1100 sqm
Land Size : 2002 sqm

View : https://www.crabtrees.com.au/lease/vic/

east/rowville/commercial/industrial/5863

324