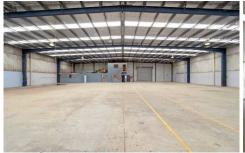

- + Includes first floor carpeted and air conditioned office of 200sqm
- + Great onsite parking and truck access
- + Good warehouse height with excellent natural light
- + Container height roller door
- + Well appointed staff amenity on both floors

Price : annual
Building Size : 1100 sqm
Land Size : 2002 sqm

View : https://www.crabtrees.com.au/lease/vic/

east/rowville/commercial/industrial/5863

324