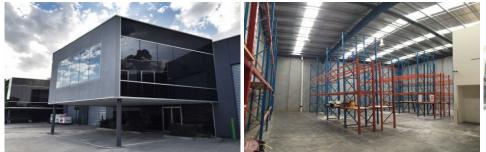

## Features Include:

- + 356sqm Warehouse
- + Two story offices of 150sqm
- + Fully racked warehouse
- + Alarm system including cameras
- + Great on site parking including 3 undercover
- + Container height roller door
- + Good internal clearance
- + Open plan kitchen with full oven