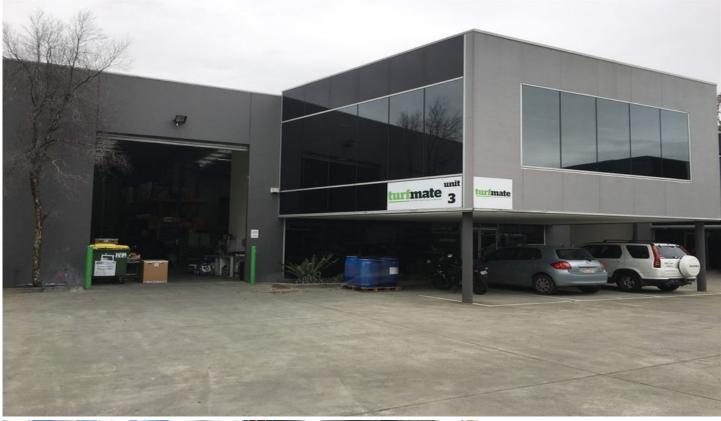

## 3/84-90 Lakewood Boulevard BRAESIDE VIC

Located in the heart of the Braeside industrial precinct this office warehouse is packed full of features

## Features Include:

- + 356sqm Warehouse
- + Two story offices of 150sqm
- + Fully racked warehouse
- + Alarm system including cameras
- + Great on site parking including 3 undercover
- + Container height roller door
- + Good internal clearance
- + Open plan kitchen with full oven