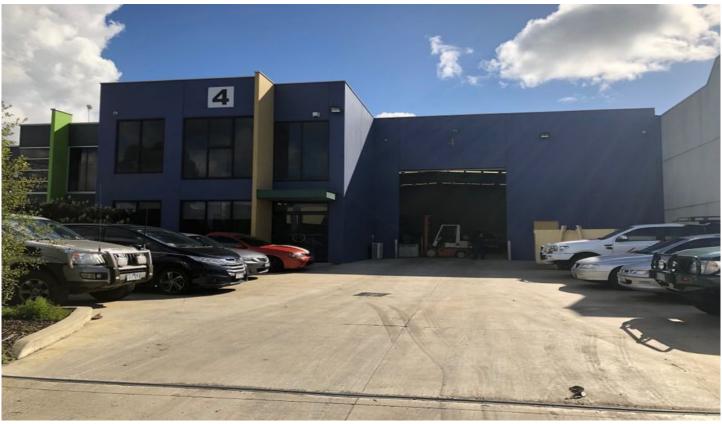

## 4 Sahra Grove CARRUM DOWNS VIC

Located in the heart of Carrum Downs sits this perfect office/warehouse perfect for your needs

Features Include

- + 680sqm total building area
- + Includes two story offices
- + Great on site parking
- + Secure yard/delivery area
- + Container height roller shutter door
- + Moments to both Eastlink and Peninsula link