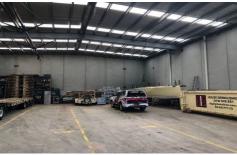

## 4 Sahra Grove CARRUM DOWNS VIC

Located in the heart of Carrum Downs sits this perfect office/warehouse perfect for your needs

Features Include

- + 680sqm total building area
- + Includes two story offices
- + Great on site parking
- + Secure yard/delivery area
- + Container height roller shutter door
- + Moments to both Eastlink and Peninsula link