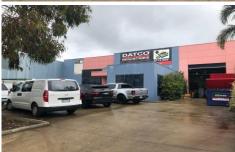

## 11 Leah Grove CARRUM DOWNS VIC

Located in the heart of Carrum Downs with everything you need to move in

Features Include:

- + 1106sqm total building area
- + Includes 145sqm total office area
- + Two container height roller doors
- + Great on site parking
- + Secure front yard area
- + Located only moments to Penisula Link, Eastlink and Frankston- Dandenong Road