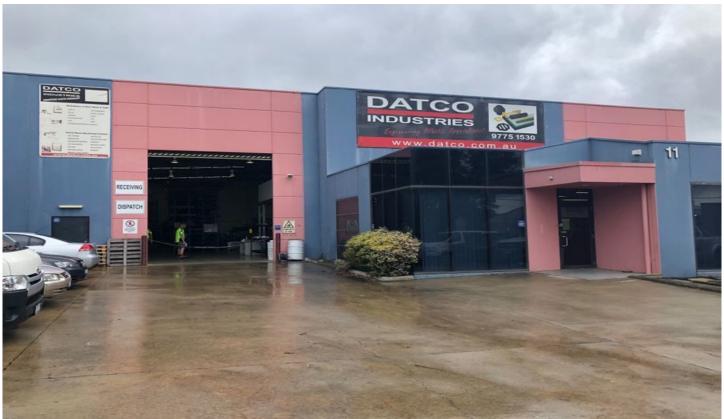

## 11 Leah Grove CARRUM DOWNS VIC

Located in the heart of Carrum Downs with everything you need to move in

Features Include:

- + 1106sqm total building area
- + Includes 145sqm total office area
- + Two container height roller doors
- + Great on site parking
- + Secure front yard area
- + Located only moments to Penisula Link, Eastlink and Frankston- Dandenong Road