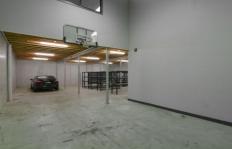

## 9/1498 Ferntree Gully Road KNOXFIELD VIC

Superbly positioned within a well established development, is this high quality, fully fitted office (with furniture) warehouse in immaculate, as new condition!

- + Well appointed office space of 112sqm over two levels
- + 215sqm of exceptional warehouse space with amenities, including shower!
- + BONUS: 124sqm of carpeted and air-conditioned mezzanine office
- + Four dedicated car spaces and a bus stop at the front of the development
- + Seconds to Bunnings and the newly complete Home Consortium, featuring AMart and Decathlon!