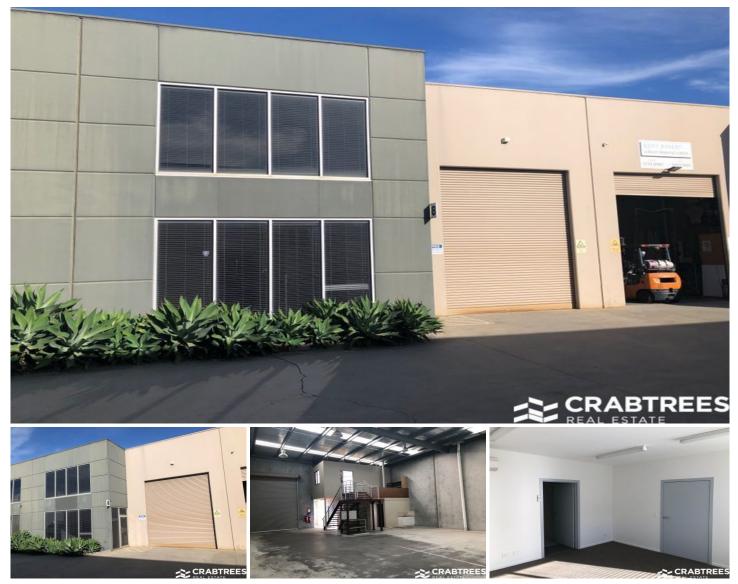

## 8/21 Johnston Court DANDENONG VIC

Located in the heart of Dandenong sits this perfect Office Warehouse ready for you to occupy

## **Features Include**

- + 249sqm total building area
- + Includes two story office of 48sqm
- + Undercover rear yard storage
- + On site parking
- + Great internal clearance
- + Just off Frankston-Dandenong Road
- + Only sectonds to Eastlink, Dandenong Bypass

Crabtrees Real Estate is built on history, reputation and expertise.

We offer a level of knowledge others can't match.

Price Building Size : 249 sqm

: annual

View

: https://www.crabtrees.com.au/lease/vic/ south-east/dandenong/commercial/office s/5863354