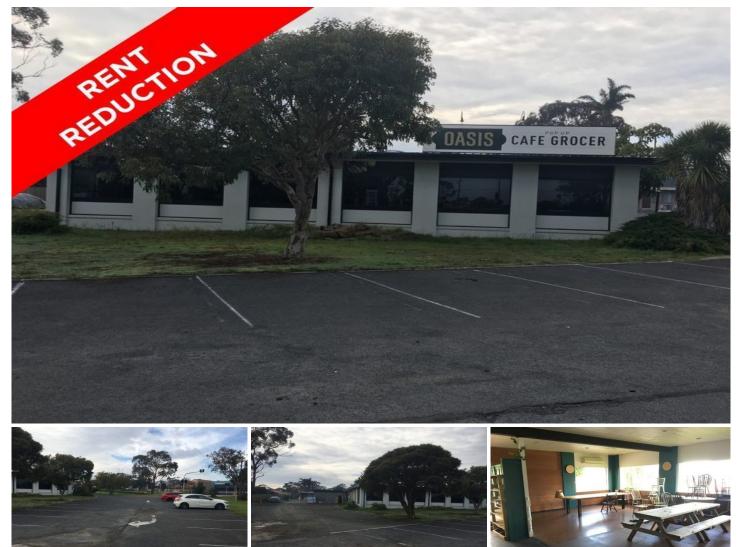

## 65 Bentons Road MORNINGTON VIC

Corner of Benton's Road and the Nepean Highway with ample parking and great exposure.

## Features include:

- + 300sqm of food grade space
- + Highway exposure
- + Adjacent motel and residential area
- + Male and female amenities
- + Rear kitchen door access
- + Short term options available