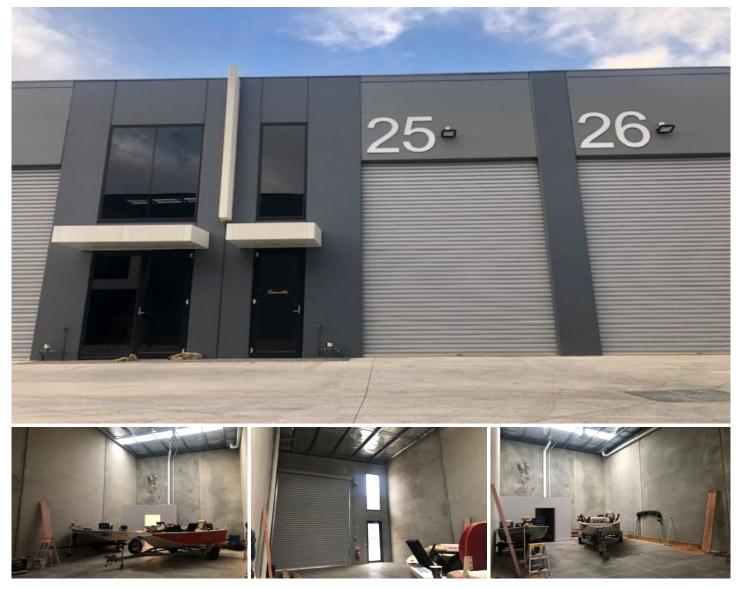

## 25/1470 Ferntree Gully Road KNOXFIELD VIC

Be a part of the thriving Industria Knoxfield community, surrounded by quality amenities including gym, cafe, McDonalds, Bunnings and the bustling Home Consortium.

Featuring:

- + 88sqm of warehouse space
- + Container height motorised roller door
- + Glazed pedestrian entry
- + 2 allocated car spaces
- + Disabled unisex bathroom
- + Suit storage, man-cave, small business users!

## 2 🛱

Price

: CONTACT AGENT

Building Size : 88 sqm View : https://v

- · 88 sam
- : https://www.crabtrees.com.au/lease/vic/ east/knoxfield/commercial/industrial/586 3360

https://www.crabtrees.com.au Crabtrees Real Estate is built on history, reputation and expertise. We offer a level of knowledge others can't m