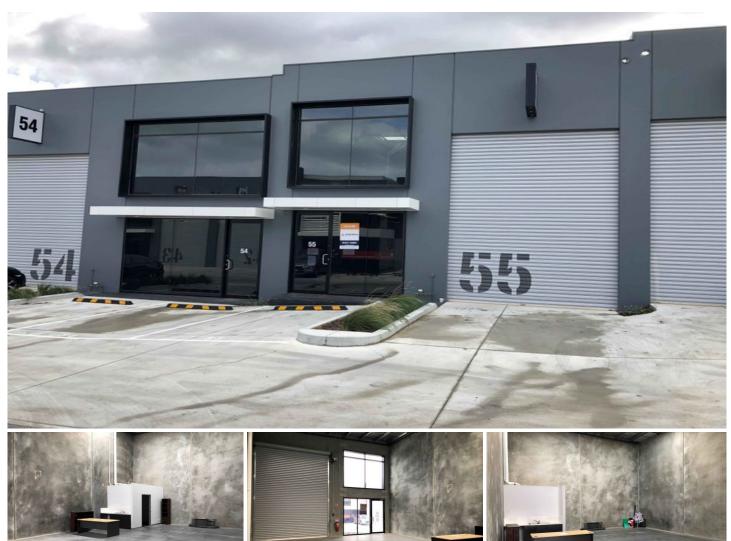

## 55/31-39 Norcal Road NUNAWADING VIC

Located within the sought after Industria Nunawading and positioned only minutes from the "Golden Mile" and Nunawading Station, this high clearance warehouse is sure to impress!

- + 100sqm of high clearance warehouse
- + 3 Phase Power
- + Disabled unisex bathroom and quality kitchenette amenity
- + Onsite parking within the gated complex
- + Premium onsite cafe

Crabtrees Real Estate is built on history, reputation and

Price : annual Building Size : 100 sqm

View : https://www.crabtrees.com.au/lease/vic/

east/nunawading/commercial/industrial/

5863363