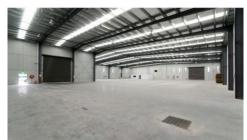

## 30-32 Ordish Road DANDENONG SOUTH VIC

Conveniently located on the corner of Ordish Road and Arkwright Dve, just seconds from Greens Road providing direct access to Eastlink.

Features Include:

- + 396sqm of fitted office including workstations
- + High clearance, clearspan warehouse
- + Two roller doors with dual crossovers
- + 160 amps of three phase power
- + Single and three phase outlets through out the warehouse