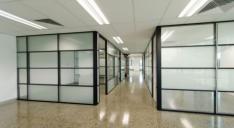

## 30-32 Ordish Road DANDENONG SOUTH VIC

Conveniently located on the corner of Ordish Road and Arkwright Dve, just seconds from Greens Road providing direct access to Eastlink.

Features Include:

- + 396sqm of fitted office including workstations
- + High clearance, clearspan warehouse
- + Two roller doors with dual crossovers
- + 160 amps of three phase power
- + Single and three phase outlets through out the warehouse