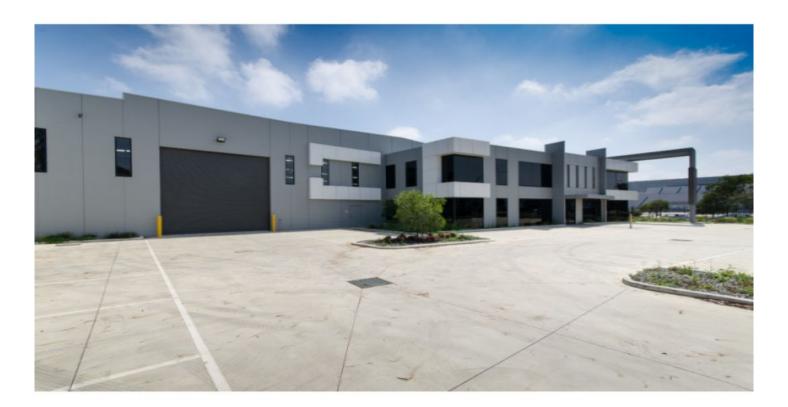

## 30-32 Ordish Road DANDENONG SOUTH VIC

Conveniently located on the corner of Ordish Road and Arkwright Dve, just seconds from Greens Road providing direct access to Eastlink.

Features Include:

- + 396sqm of fitted office including workstations
- + High clearance, clearspan warehouse
- + Two roller doors with dual crossovers
- + 160 amps of three phase power
- + Single and three phase outlets through out the warehouse