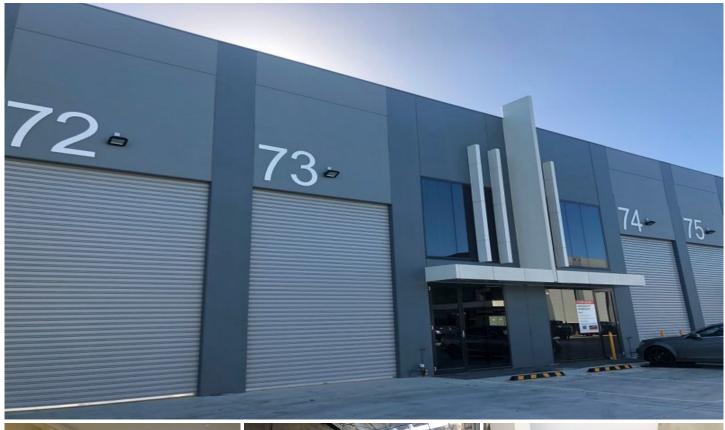

## 73/1470 Ferntree Gully Road Knoxfield VIC

Located within the prestigious Industria Knoxfield and positioned only moments from Bunnings, Home Consortium which includes Decathlon, AMart, Carpet Call and recently RSEA.

## Featuring:

- + 215 sqm of high clearance warehouse (9m)
- + New office including split system air-conditioning and quality carpets
- + 3 allocated car spaces
- + Fully secured development including remote gate access
- + Premium on-site cafe and Jetts Fitness within the