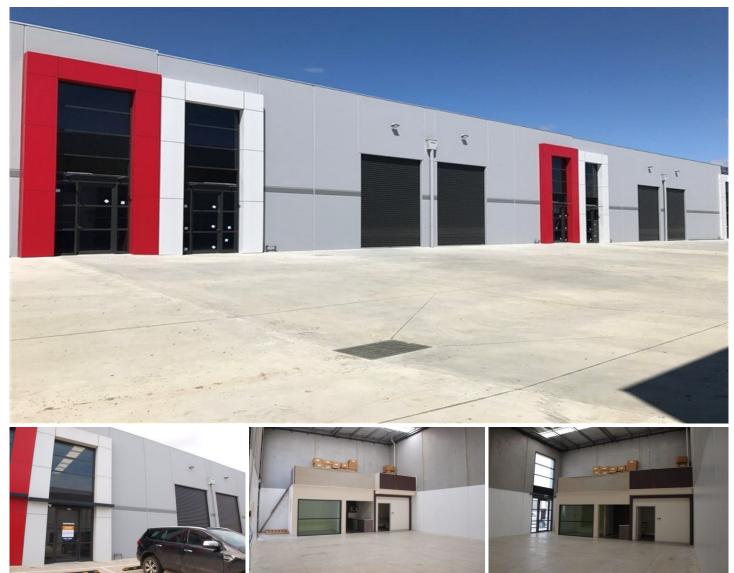

## Unit 2/1 Latchford Street CRANBOURNE WEST VIC

This brand new office/warehouse is strategically located in Thompsons Base, among local workforces, population growth, and regional expansion estates, just off Westernport Highway with excellent access to all major freeways.

Features Include:

- + Good office space
- + Large roller door
- + Car parking
- + Access 24/7

Crabtrees Real Estate is built on history, reputation and expertise.

We offer a level of knowledge others can't match.