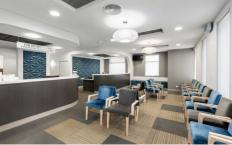

- + Flexible spaces from 80 sqm up to the entire site of 315 sqm
- + Light and bright reception area with built in reception counters
- + Multiple consulting rooms, treatment room and exam rooms
- + Large open plan area on second floor ideally suited to training room or large meeting area