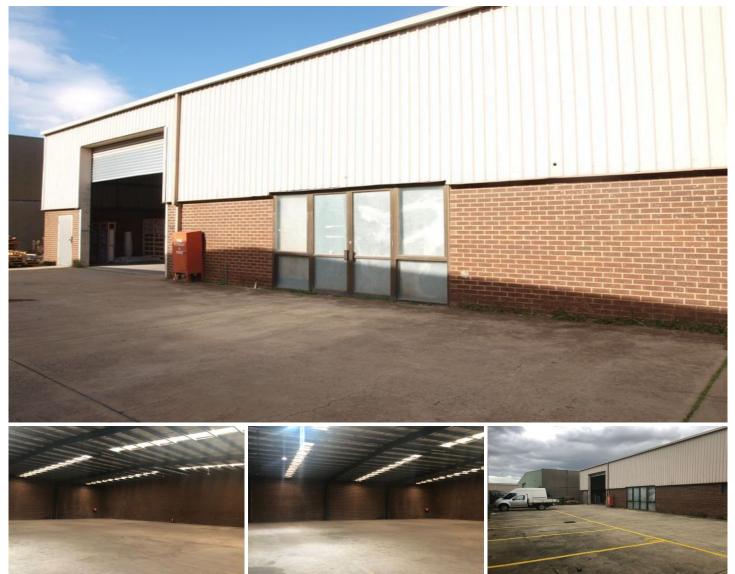

## 9 🚘 Factory 3/40 Kitchen Road DANDENONG SOUTH VIC

Conveniently located seconds from Greens Road and within close proximity to the M1 Freeway and EastLink. Available Now!

Features Include:

- + Clear span warehouse
- + Warehouse height up to 6.3m
- + Roller door of 4.4m x 5m wide
- + Mezzanine office of 40 sqm
- + 10 car spaces
- + 3 Phase power