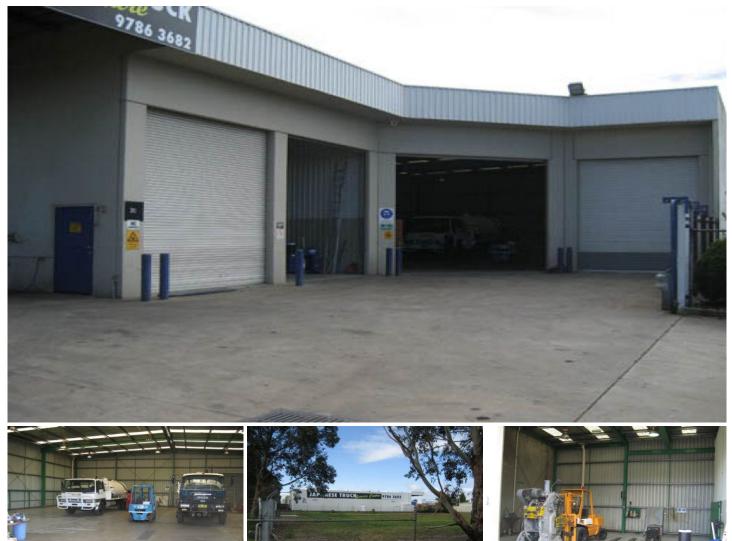

## **20 Cumberland Drive SEAFORD VIC**

Positioned just off Hartnett Drive, with great exposure to Frankston Fwy, this warehouse includes;

- \* Building area of approx. 523m2
- \* 5 Roller doors
- \* Fully fenced and floodlit hardstand plus yard
- \* Licensed wash bay, servicing pit, air and lubrication lines,
- triple interceptor pit.
- \* Provision for crane
- \* Hi bay lights, three phase power and much more!

Contact Stewart Gagliardi 0439 315 958 or Andrew Smith 0418 358 700 for more details and inspection arrangements.

Price : annual Building Size : 523 sqm Land Size View

- : 1110 sqm
- : https://www.crabtrees.com.au/lease/vic/ bayside/seaford/commercial/industrial/5 863435