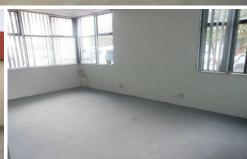

## 9/810-818 Princes Highway SPRINGVALE VIC

Situated on Princes Highway in this modern industrial business park is this neat and tidy office warehouse.

Features Include:

- + 298sqm total area approximately
- + Includes 64sqm approximately of light & bright office space
- + Good internal clearance
- + Male & Female toilets
- + Container height roller door
- + 4 on site car spaces
- + Inspect Today