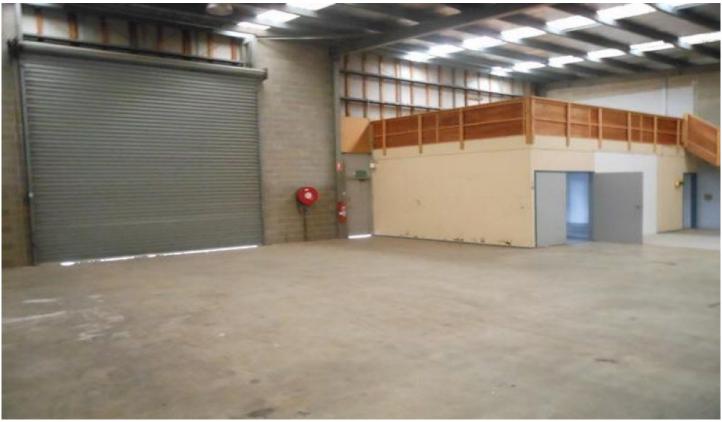

## 9/810-818 Princes Highway SPRINGVALE VIC

Situated on Princes Highway in this modern industrial business park is this neat and tidy office warehouse.

Features Include:

- + 298sqm total area approximately
- + Includes 64sqm approximately of light & bright office space
- + Good internal clearance
- + Male & Female toilets
- + Container height roller door
- + 4 on site car spaces
- + Inspect Today