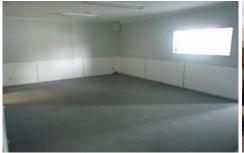

## 9/810-818 Princes Highway SPRINGVALE VIC

Situated on Princes Highway in this modern industrial business park is this neat and tidy office warehouse.

Features Include:

- + 298sqm total area approximately
- + Includes 64sqm approximately of light & bright office space
- + Good internal clearance
- + Male & Female toilets
- + Container height roller door
- + 4 on site car spaces
- + Inspect Today