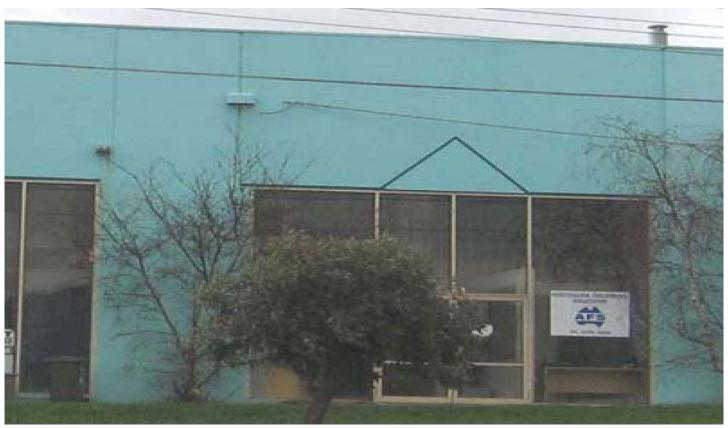

## Part 1/1 Brett Drive CARRUM DOWNS VIC

FRESH PAINT! FRESH CARPET! BOARD ROOM AND SOME PARTITIONING/ WORKSTATIONS.

GROSS RENTAL QUOTED! INCLUDES OUTGOINGS!!

- \* Amenities on both levels
- \* Partitioned, reception desk, Air conditioned & Carpeted
- \* Super close to Eastlink, Frankston Freeway and Frankston Dandenong Road
- \* Ready to occupy
- \* Ample on site parking