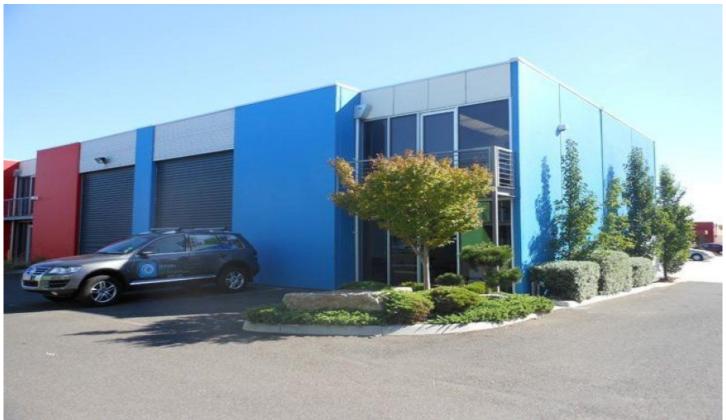

## 10/35 Taunton Drive CHELTENHAM VIC

This rare 50/50 office warehouse will surprise you with its versatility and storage space. With ground floor office/reception area, high clearance throughout this impressive unit won't last long!

- + Fully Air conditioned office
- + On site car parking
- + Container height roller door
- + Ideally located near DFO and Moorabbin airport
- + Toilet & kitchen facilities
- + Good natural light

For further information or to arrange an inspection contact: Steven Salopek 0400 341 226 Casper Janholt 0448 026 186 Price : annual Building Size : 200 sqm