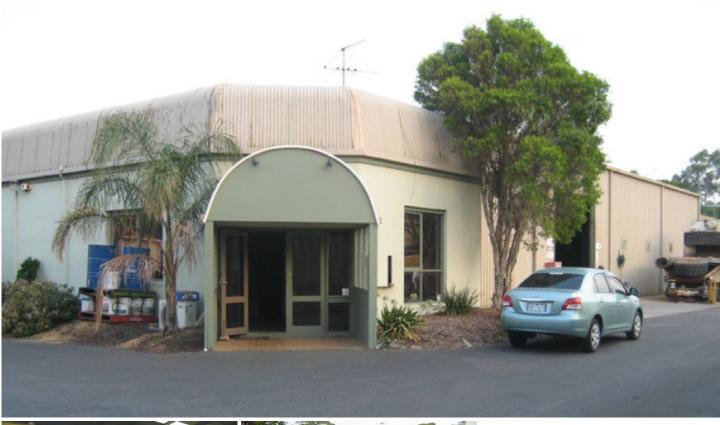

## 1/10 Colchester Road ROSEBUD VIC

FANTASTIC OFFICE/ FACTORY WITH 5 TONNE JDN CRANE

FULLY REFURBISHED OFFICE SPACE:

- \* Air-conditioned/ partitioned office of 187sqm approx
- \* Open plan warehouse of 760sqm approx
- \* 5 tonne JDN monocrane with 3.8 metre hook height
- \* 2 x RSD access to warehouse
- \* Ample power supply
- \* Located super close to Freeway access
- \* Ample on site parking/ secure gates.

Call Andrew Smith 0418 358 700 or Stewart Gagliardi 0439 315 958 for further details.

Price

: \$700,000 / \$58,000 Building Size : 947 sqm

View

: https://www.crabtrees.com.au/sale/vic/m ornington-peninsula/rosebud/commercia l/industrial/5863450