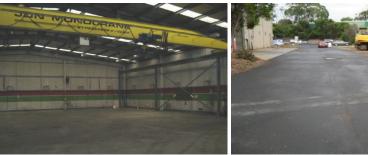

## 1/10 Colchester Road ROSEBUD VIC

FANTASTIC OFFICE/ FACTORY WITH 5 TONNE JDN CRANE

FULLY REFURBISHED OFFICE SPACE:

- \* Air-conditioned/ partitioned office of 187sqm approx
- \* Open plan warehouse of 760sqm approx
- \* 5 tonne JDN monocrane with 3.8 metre hook height
- \* 2 x RSD access to warehouse
- \* Ample power supply
- \* Located super close to Freeway access
- \* Ample on site parking/ secure gates.

Call Andrew Smith 0418 358 700 or Stewart Gagliardi 0439 315 958 for further details.

Price

: \$700,000 / \$58,000 Building Size : 947 sqm

View

: https://www.crabtrees.com.au/sale/vic/m ornington-peninsula/rosebud/commercia l/industrial/5863450