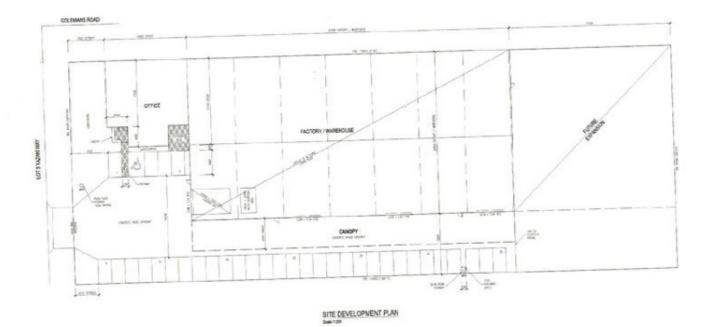

## Lot 3/7 Yazaki Way CARRUM DOWNS VIC

SENSATIONAL OFFICE WAREHOUSE/ READY TO BUILD

- \* Air conditioned ground floor office 240 m2
- \* High Clearance warehouse 2,000 m2
- \* 4 motorised RSD access
- \* 35 on site car spaces
- \* 375 m2 loading canopy
- \* Rear land for POTENTIAL 1000M2 EXTENSION

**INSPECT THE PLANS NOW!!!** 

Contact Andrew Smith 0418 358 700 or Stewart Gagliardi on 0439 315 958.

35 🚘

Price : POA Building Size : 2240 sqm

Land Size : 5132 s

View

: 2240 sqm : 5132 sqm : https://www.crabtre