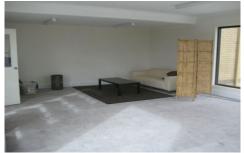

Situated just off the Eastlink and Frankston Freeway off ramp, access to this as new office/warehouse is ideal, it includes;

- \* Building area of approx. 352sqm
- \* Includes first floor office space of approx. 48sqm
- \* Phone points throughout office area
- \* Roller door access
- \* High Clearance warehouse
- \* Shower included in warehouse amenities
- \* On site parking