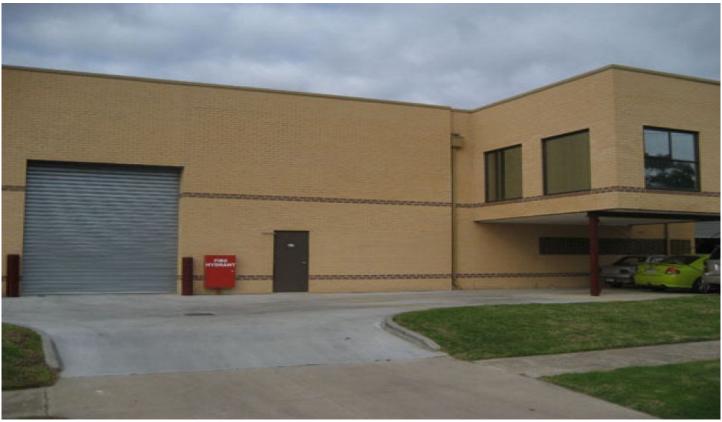

Situated just off the Eastlink and Frankston Freeway off ramp, access to this as new office/warehouse is ideal, it includes;

- \* Building area of approx. 352sqm
- \* Includes first floor office space of approx. 48sqm
- \* Phone points throughout office area
- \* Roller door access
- \* High Clearance warehouse
- \* Shower included in warehouse amenities
- \* On site parking