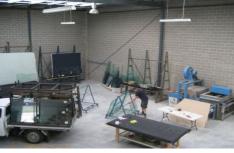

Situated just off the Eastlink and Frankston Freeway off ramp, access to this as new office/warehouse is ideal, it includes;

- \* Building area of approx. 352sqm
- \* Includes first floor office space of approx. 48sqm
- \* Phone points throughout office area
- \* Roller door access
- \* High Clearance warehouse
- \* Shower included in warehouse amenities
- \* On site parking