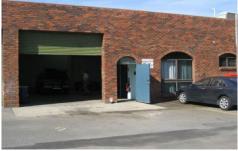

## 2/11 Bell Grove BRAESIDE VIC

Located just off Lower Dandenong Rd, close to Boundary Rd, this factory/warehouse includes;

- \* Building area of approx. 192m2
- \* Includes small office
- \* 3 phase power
- \* Hi bay lights
- \* Kitchenette