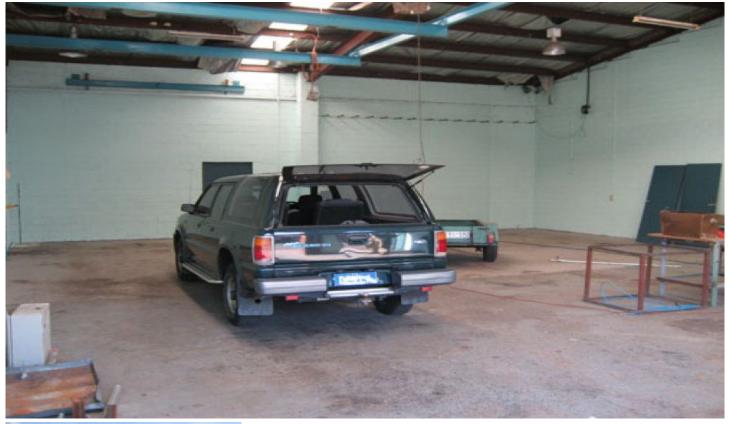

## 2/11 Bell Grove BRAESIDE VIC

Located just off Lower Dandenong Rd, close to Boundary Rd, this factory/warehouse includes;

- \* Building area of approx. 192m2
- \* Includes small office
- \* 3 phase power
- \* Hi bay lights
- \* Kitchenette