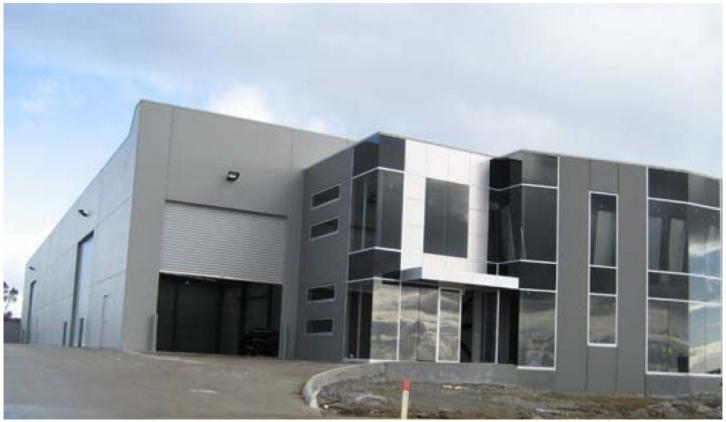

## 14 Yazaki Way CARRUM DOWNS VIC

AMPLE SIDE YARD AND RSD ACCESS:

Ready to occupy in newest Industrial estate directly off Lathams Road.

- \* Two level air conditioned office
- \* Some partitioning througout
- \* High clearance warehouse
- \* 3 X Container Height roller shutter doors
- \* Hardstand/ side yard
- \* 10T crane provision with 6 metres under hook