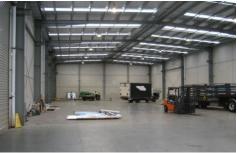

## 14 Yazaki Way CARRUM DOWNS VIC

AMPLE SIDE YARD AND RSD ACCESS:

Ready to occupy in newest Industrial estate directly off Lathams Road.

- \* Two level air conditioned office
- \* Some partitioning througout
- \* High clearance warehouse
- \* 3 X Container Height roller shutter doors
- \* Hardstand/ side yard
- \* 10T crane provision with 6 metres under hook